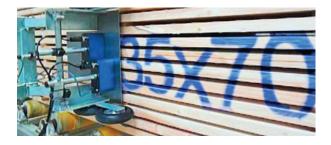

#### REA JET DOD

Drop on Demand ink jet technology that can be used for alpha numeric text, dates and logos is:

- Reliable
- Easy to operate
- Robust IP 65 rated
- Flexible modular design