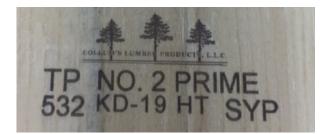

#### REA JET HR

HR Printer Features Include:

- Water based and solvent based inks for both porous and non-porous applications
- · Colored inks available
- · Modular system design for little to no maintenance
- · Cartridge based system for simple and efficient operations

### **REA JET ST**

Spray Technology Applications Include:

- · Defect marking applications
- Multi-colored dot and line marking for product type differentiation
- Numerous paint colors available

HR Grade Marking Lumber