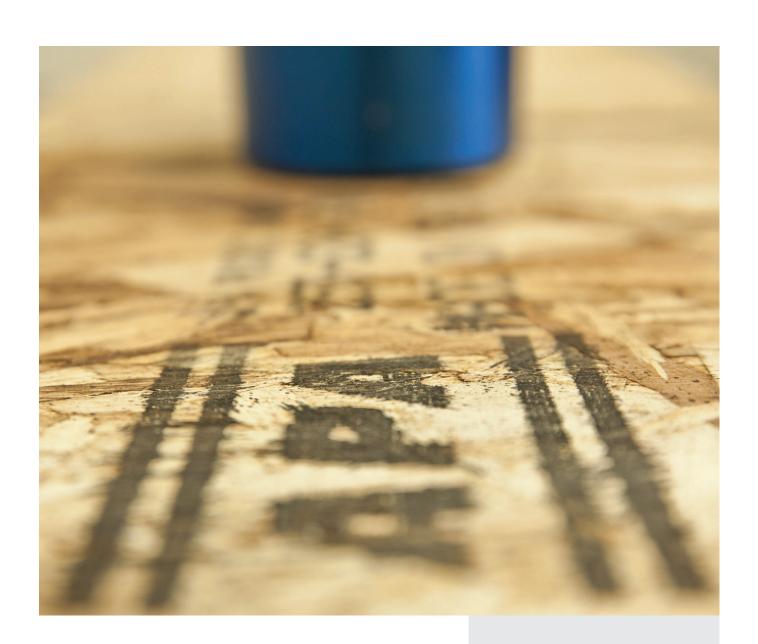

## **REA** JET

INDUSTRIAL CODING AND MARKING SOLUTIONS -MADE IN GERMANY

REA JET
Products for the Wood Industry



# DOD

#### REA JET DOD

Drop on Demand ink jet technology that can be used for alpha numeric text, dates and logos is:

- Reliable
- Easy to operate
- Robust IP 65 rated
- Flexible modular design



#### REA JET HR

HR Printer Features Include:

- Water based and solvent based inks for both porous and non-porous applications
- · Colored inks available
- · Modular system design for little to no maintenance
- · Cartridge based system for simple and efficient operations



### **REA JET ST**

Spray Technology Applications Include:

- · Defect marking applications
- Multi-colored dot and line marking for product type differentiation
- Numerous paint colors available



HR Grade Marking Lumber



**DOD Marking Stacks of Lumber** 





#### **Industrial Printing Systems For:**

- Lumber Grade