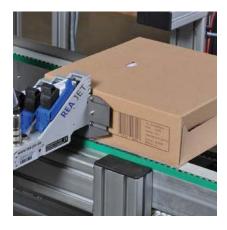

### **REA JET HR**

High-Resolution Coding and Marking System based on HP Print Technology

## Maintenance-Free Product Marking: High Resolution Inkjet Printers (HP)

REA JET's HR technology leverages HP Technology, a trusted solution embraced by millions of users worldwide. With its compact design, integration onto any production line becomes seamless.

The durable stainless-steel housing, intuitive operation, and thoroughly designed print head make this system perfectly suited for numerous industrial applications. These applications include, but are not limited to, pharmaceuticals, food & beverage, wood, and packaging.