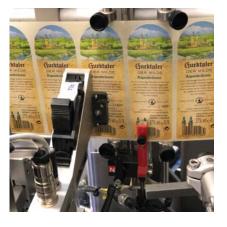

## Maintenance-Free Product Marking: High Resolution Inkjet Printers (HP)

REA JET's HR technology leverages HP Technology, a trusted solution embraced by millions of users worldwide. With its compact design, integration onto any production line becomes seamless.

The durable stainless-steel housing, intuitive operation, and thoroughly designed print head make this system perfectly suited for numerous industrial applications. These applications include, but are not limited to, pharmaceuticals, food & beverage, wood, and packaging.

Thanks to its integrated Ethernet interface and full Unicode support, the HR printing technology is the system of choice for serialization tasks and track & trace projects. Up to 50 serialized prints per second and 762 m/min make the HR system the fastest printing system in its class.