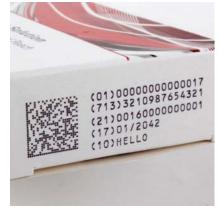

#### HR Technology Applications:

- Variable data such as date, time, counter, shift code, database contents
- Alphanumeric texts, barcodes, 2D codes (e.g. Data Matrix codes) and logos
- Counterfeit protection and traceability
- Perfectly suited for serialization as well as track & trace tasks
- For absorbent and non-absorbent surfaces