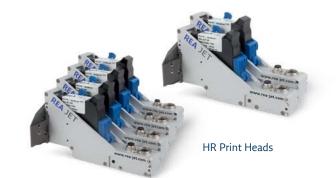

Advantages:

- Thermal ink jet technology (TIJ)
- Clear & legible printing at high production speeds
- Maximum print height up to 50.8 mm and print resolution up to 600 dpi
- Maintenance-free you receive a new print head with each cartridge change
- Simple USB transfer of data
- Optional code verification technology offered with REA VERIFIER systems