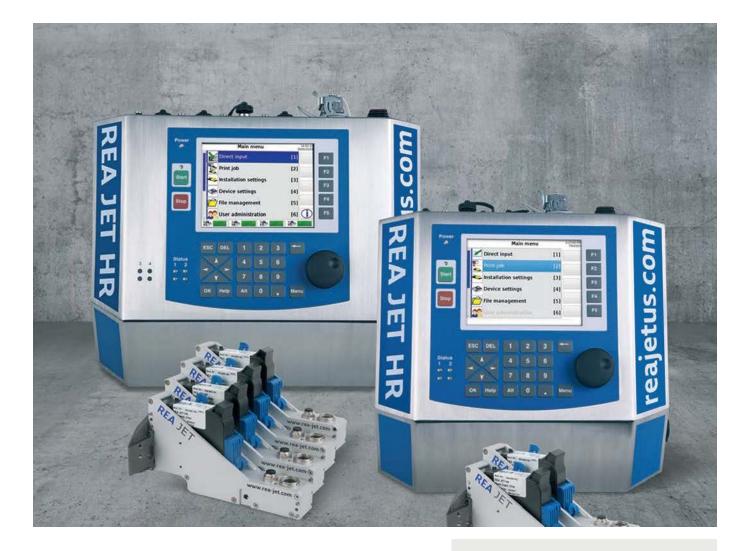

### **REA JET HR**

High-Resolution Coding and Marking System based on HP Print Technology

## **REA JET HR Controller**

- Universally compatible power supply, eliminating the need for different device versions for specific countries
- Full Unicode support allows for the capability to produce printed materials in every language for international customers
- Integrated VNC server: provides a maintenance tool to diagnose and provide assistance remotely if needed
- Equipped with an integrated web server, allowing users to operate it conveniently using their PC, tablet, or smartphone