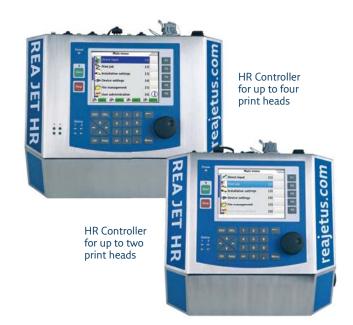

## **REA JET HR Controller**

- Universally compatible power supply, eliminating the need for different device versions for specific countries
- Full Unicode support allows for the capability to produce printed materials in every language for international customers
- Integrated VNC server: provides a maintenance tool to diagnose and provide assistance remotely if needed
- Equipped with an integrated web server, allowing users to operate it conveniently using their PC, tablet, or smartphone