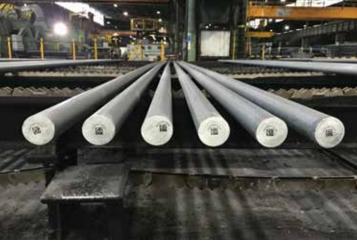

## HIGH RESOLUTION DIRECT BAR MARKING

- ▶ Fast marking cycles (18 bars / 10 seconds)
- ▶ Datamatrix codes & alphanumeric text
- ▶ Up to 1100°C bar temperature

FAST MARKING

DATAMATRIX & ALPHANUMERIC CODES

AUTOMATIC VERIFICATION

- ► Automatic verification of the datamatrix codes after every print
- ▶ 100% of the production verified

Innovative solutions

A strong sales and engineering team specializing in marking and coding solutions