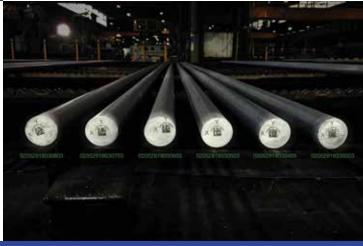

## **AUTOMATIC DETECTION**

- ▶ Automatic detection of the number of bars to mark
- ▶ Automatic detection of the diameters
- ► Automatic detection of the bars position on the conveyor

## HIGH RESOLUTION DIRECT BAR MARKING

- ▶ Fast marking cycles (18 bars / 10 seconds)
- ▶ Datamatrix codes & alphanumeric text
- ▶ Up to 1100°C bar temperature

FAST MARKING

DATAMATRIX & ALPHANUMERIC CODES

AUTOMATIC VERIFICATION

- ► Automatic verification of the datamatrix codes after every print
- ▶ 100% of the production verified

Innovative solutions

A strong sales and engineering team specializing in marking and coding solutions