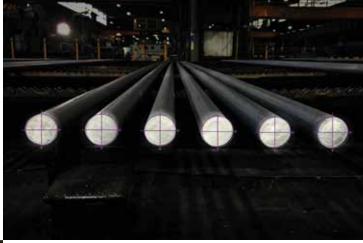

## **AUTOMATIC DETECTION**

- ▶ Automatic detection of the number of bars to mark
- ▶ Automatic detection of the diameters
- ► Automatic detection of the bars position on the conveyor