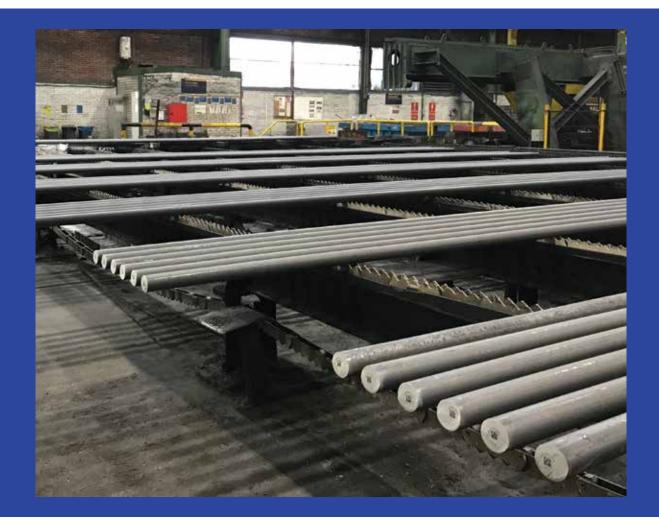

## **AUTOMATIC DETECTION**

- ▶ Automatic detection of the number of bars to mark
- ▶ Automatic detection of the diameters
- ► Automatic detection of the bars position on the conveyor