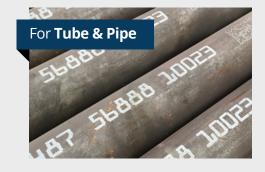

## Steel & Metal Applications

- Variable data printing on tubes
- Large text and logo marking on pipes
- Ring marking of steel pipes
- Hot billet marking

- Printing on aluminum sheets and plates
- Direct part marking for automotive and aerospace parts