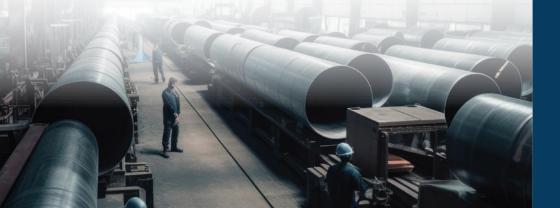

## Steel & Metal Applications

- Variable data printing on tubes
- Large text and logo marking on pipes
- Ring marking of steel pipes
- Hot billet marking

- Printing on aluminum sheets and plates
- Direct part marking for automotive and aerospace parts